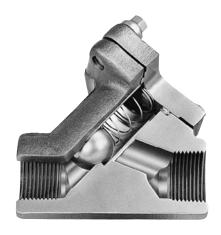

## Ball Check Valves Series 1500 3600 PSI @ 100°F (248.3 BAR @ 38°C)

These Series 1500 Valves are designed and rated to Flowserve Edward Valves standards. See 3.2 Pressure Ratings in the Technical Information section for additional information.

## Standard Features

- Bodies and covers are of forged steel (A105 or F11).
- · Bolted cover.
- · Y-Pattern.
- · Integral Stellite seat.
- · Asbestos-free spiral wound bonnet gasket.
- · Stainless steel spring.
- · Stainless steel ball.

## Series 1500

| FIG. NO. | TYPE      | ENDS           | NPS (DN)           |  |  |
|----------|-----------|----------------|--------------------|--|--|
| 1032     | Y-Pattern | Threaded       | 14 (8) thru 2 (50) |  |  |
| 1032Y    | Y-Pattern | Socket Welding |                    |  |  |