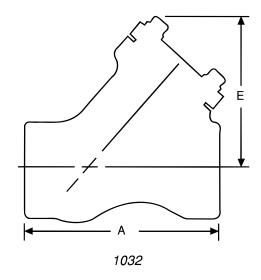

## Dimensions - Globe

Black numerals are in inches and pounds Colored numerals are in millimeters and kilograms

| Figure No. 1032/1032Y NPS |  | 1/4 | 3/8 | 1/2 | 3/4 | 1   | 11/4 | 1½  | 2   |
|---------------------------|--|-----|-----|-----|-----|-----|------|-----|-----|
|                           |  | 8   | 10  | 15  | 20  | 25  | 32   | 40  | 50  |
| A - End to End            |  | 3   | 3   | 3   | 3.6 | 4.3 | 5.8  | 5.8 | 6.5 |
|                           |  | 76  | 76  | 76  | 91  | 109 | 147  | 147 | 165 |
| E - Center to Top         |  | 2.8 | 2.8 | 2.8 | 3.3 | 3.8 | 4.6  | 4.6 | 5.1 |
|                           |  | 71  | 71  | 71  | 84  | 97  | 117  | 117 | 130 |
| Weight                    |  | 2.5 | 2.5 | 2.5 | 3.5 | 5.5 | 11   | 11  | 15  |
|                           |  | 1.1 | 1.1 | 1.1 | 1.6 | 2.5 | 5    | 5   | 6.8 |